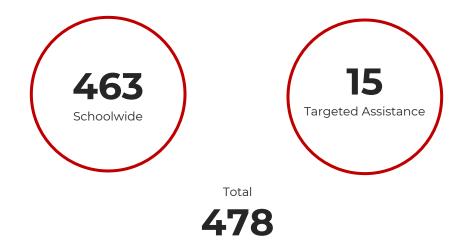

forming Title I school, or a CSI Low Graduation Rate school identified in SY 2018-2019 that did not exit in SY 2022-2023.                                                              |
|                                                              | Low Performing Student Group: A Title I school that was identified as an Additional Targeted Support and Improvement (ATSI) school in SY 2018-2019 that did not exit in SY 2022-2023. This is a new designation.    |
| Additional Targeted Support and<br>Improvement School (ATSI) | A school becomes an ATSI school when at least one student group performs as low as the lowest performing 5% of Title I schools.                                                                                     |

# Maryland Title I, Part A Schools – State-Wide Totals











# Maryland Title I, Part A Schools – LEA by School

# Allegany

| School<br>Year | LEA Name    | LEA<br># | School<br>ID | Grade<br>Span | School Name                      | New Title<br>I School | Charter<br>School | Title I<br>Status | CSI<br>School | ATSI<br>School |
|----------------|-------------|----------|--------------|---------------|----------------------------------|-----------------------|-------------------|-------------------|---------------|----------------|
| 2024           | 01-Allegany | 01       | 2901         | PK-5          | Cash Valley Elementary School    |                       |                   | SW                | N             | N              |
| 2024           | 01-Allegany | 01       | 1001         | PK-5          | George's Creek Elementary Scho