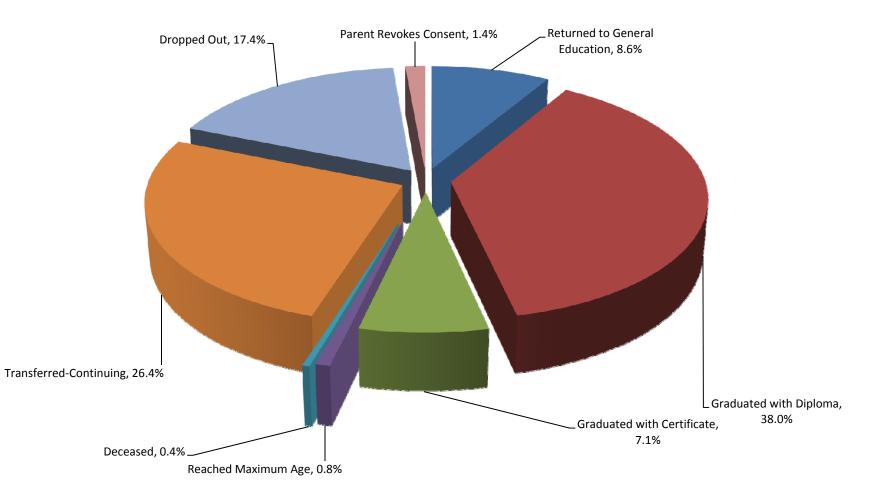

# Figures

| 1 | Students with Disabilities by Disability  |
|---|-------------------------------------------|
| 2 | Students with Disabilities by Exit Reason |