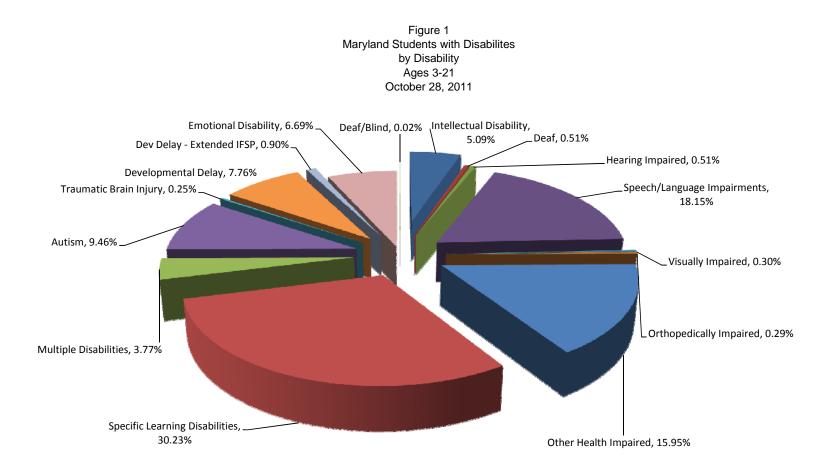

# Figures

| 1 | Students with Disabilities by Disability  |
|---|-------------------------------------------|
| 2 | Students with Disabilities by Exit Reason |