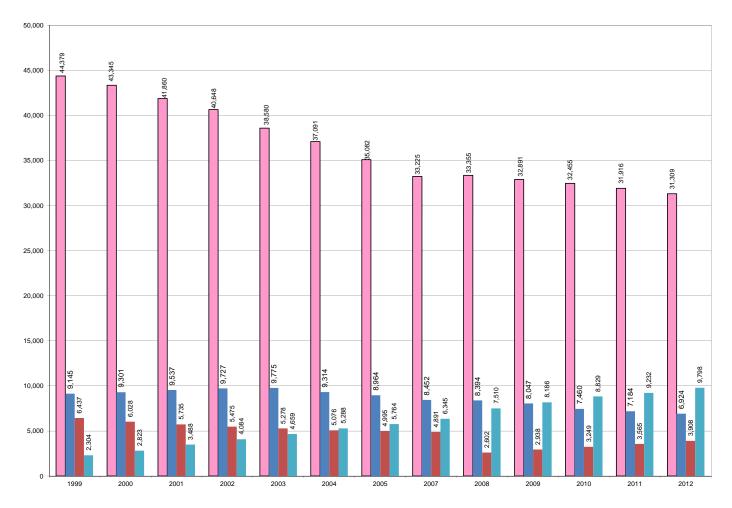

| 112,078 | 112,426 | 113,128 | 113,760 | 112,388 | 110,644 | 107,702 | 104,585 | 103,446 | 103,018 | 103,490 | 103,563 | 102,502 |
| Specific Learning Disabilities | 44,379  | 43,345  | 41,860  | 40,648  | 38,580  | 37,091  | 35,082  | 33,225  | 33,355  | 32,891  | 32,455  | 31,916  | 31,309  |
| Emotional Disabilities         | 9,145   | 9,301   | 9,537   | 9,727   | 9,775   | 9,314   | 8,964   | 8,452   | 8,394   | 8,047   | 7,460   | 7,184   | 6,924   |
| Multiple Disabilities          | 6,437   | 6,028   | 5,735   | 5,475   | 5,278   | 5,076   | 4,995   | 4,891   | 2,602   | 2,938   | 3,249   | 3,565   | 3,908   |
| Autism                         | 2,304   | 2,823   | 3,488   | 4,084   | 4,659   | 5,288   | 5,764   | 6,345   | 7,510   | 8,186   | 8,829   | 9,232   | 9,798   |



Specific Learning Disabilities Emotional Disabilities Multiple Disabilities Autism

Students with Disabilities by Age October 26, 2012

|                                  |         |       |                             |       |                             |       |       |       |       |       | А     | ge    |       |       |       |       |       |       |       |       |       |     |
|----------------------------------|---------|-------|-----------------------------|-------|-----------------------------|-------|-------|-------|-------|-------|-------|-------|-------|-------|-------|-------|-------|-------|-------|-------|-------|-----|
|                                  | Total   | 3     | Age 3 -<br>Extended<br>IFSP | 4     | Age 4 -<br>Extended<br>IFSP | 5     | 6     | 7     | 8