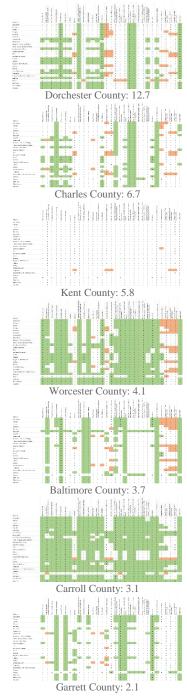

of text in the code of conduct may differ from that of the coding team.

On the following pages, we provide visualizations of the district codes of conduct. We begin by showing all the codes of conduct on a single page in alphabetical order. Then, we show all the codes of conduct on a single page arranged by the school districts' 2015-16 out-of-school suspension rates. While these "bird's eye" views do not allow for the reading of specific infraction-response categories, they allow for a view of the variability in alignment with state guidelines as well as trends in the alignment of the codes of conduct with suspension rates.

## Bird's Eye View of District Codes of Conduct Visualizations

Clear differences in alignment with the state recommendations and variation across districts are apparent.

# Visualizations Arranged by Out-of-School Suspension Rate

There is no clear relationship between alignment to state guidelines and out-of-school suspension rates.