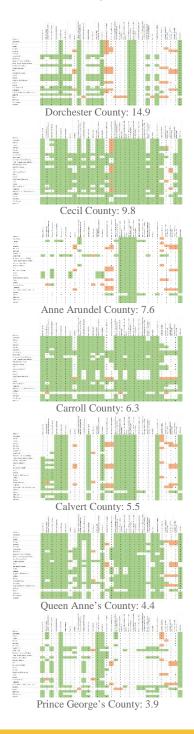

of text in the code of conduct may differ from that of the coding team.

On the following pages, we provide visualizations of the district codes of conduct. We begin by showing all the codes of conduct on a single page in alphabetical order. Then, we show all the codes of conduct on a single page arranged by the school districts' 2015-16 out-of-school suspension rates. While these "bird's eye" views do not allow for the reading of specific infraction-response categories, they allow for a view of the variability in alignment with state guidelines as well as trends in the alignment of the codes of conduct with suspension rates.

## Bird's Eye View of District Codes of Conduct Visualizations

Clear differences in alignment with the state recommendations and variation across districts are apparent.

# Visualizations Arranged by Out-of-School Suspension Rate

There is no clear relationship between alignment to state guidelines and out-of-school suspension rates.