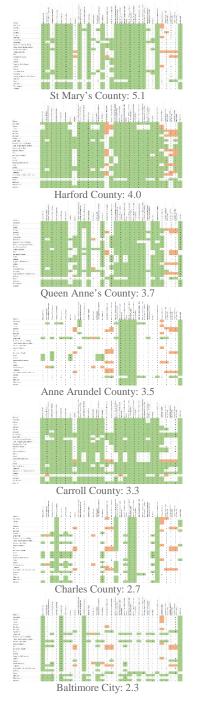

## **District Level Codes of Conduct Visualizations**

In this section of the report, we present district level data visualizations that highlight district codified responses for given behavioral infractions and their alignment with the state guidelines. For each school district in the state with available data, we present a matrix of infraction-response combinations. For each cell, we indicate whether the district's code of conduct recommends the given response for the given infraction (1 = yes, 0 = no).

In addition to documenting the infraction-response combinations, we visually demonstrate the alignment of the districts' codes of conduct with the state recommendations. Cells highlighted in green represent cases where the state recommends a response for a given infraction but the district does not. Cells highlighted in orange represent cases where the state does not recommend the response for a given infraction but the district does. Cells that remain white indicate alignment between the district's code of conduct and the state guidelines.

A few important caveats should be made regarding the interpretation of these figures:

- First, the matrices are derived from the 2015-16 school year codes of conduct. In some cases, codes of conduct may have been revised since the 2015-16 school year. We recommend that readers refer to the most recent codes of conduct for further examination of districts' discipline practices.
- Second, the state guidelines for codes of conduct are just that, guidelines. They are recommendations, and districts are under no legal obligation to adhere perfectly to them. In fact, the state encouraged local reflection and revision in the implementation process. Consequently, alignment or misalignment with the state guidelines are not inherently good or bad. The comparison to the state guidelines are meant to facilitate easier local conversation about school codes of conduct and discipline.
- Third, the practices codified in district codes of conduct reflect written policy and not necessarily
  practice. It is likely that schools in some districts use disciplinary responses that are not codified in
  their code of conduct. Likewise, it is likely that some districts codify responses that are rarely used in
  practice. We note that, in some cases, districts' codes of conduct only detailed more serious
  responses (like suspension). It is likely that these districts, however, use other less exclusionary
  approaches despite their lack of presence in the code of conduct.
- Finally, the codes represent the best judgement of the researchers. Details on the coding process can be found in the methodological notes section, but we recognize that, in some cases, local interpretation

# Visualizations Arranged by Out-of-School Suspension Rate

There is no clear relationship between alignment to state guidelines and out-of-school suspension rates.