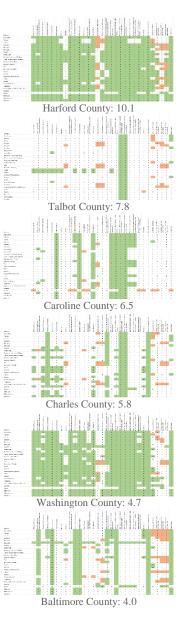

of text in the code of conduct may differ from that of the coding team.

On the following pages, we provide visualizations of the district codes of conduct. We begin by showing all the codes of conduct on a single page in alphabetical order. Then, we show all the codes of conduct on a single page arranged by the school districts' 2015-16 out-of-school suspension rates. While these "bird's eye" views do not allow for the reading of specific infraction-response categories, they allow for a view of the variability in alignment with state guidelines as well as trends in the alignment of the codes of conduct with suspension rates.

## Bird's Eye View of District Codes of Conduct Visualizations

Clear differences in alignment with the state recommendations and variation across districts are apparent.

# Visualizations Arranged by Out-of-School Suspension Rate

There is no clear relationship between alignment to state guidelines and out-of-school suspension rates.