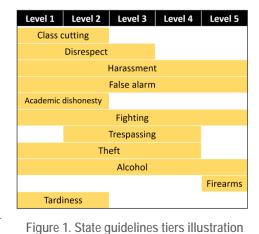

The infractions and responses were organized into a five tier system with classroom and teacher responses at tier 1 and administrative and exclusionary responses at tier 5. Each infraction, in turn, was mapped onto a given tier or series of tiers. For example, as shown in Figure 1, the recommended response tiers for class cutting are tier 1 or 2 while the recommended response tier for a firearm violation is tier 5. The result of this tiered system were specific guidelines for infractions, responses, and which responses should apply to which infractions.

The visualization of the state guidelines makes several things clear:

- First, the guidelines are very inclusive. For most infractions, almost every response option is presented as a possible response. Another way of saying this is that almost every response option can be applied to almost every infraction.
- Second, the handful of response options that apply to only a few infractions are the most severe and exclusionary. For instance, suspensions, expulsion, referral to alternative education, and referral for further action (which can include law enforcement) are visibly noticeable as being applicable for far fewer infractions than other response options are.
- Finally, firearms infractions are prominent as the one infraction with the fewest defined response options likely a consequence of federal law that defines mandated responses to firearm infractions.