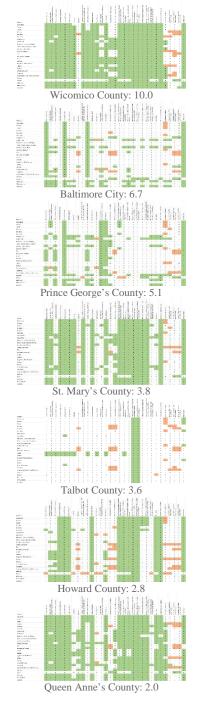

of text in the code of conduct may differ from that of the coding team.

On the following pages, we provide visualizations of the district codes of conduct. We begin by showing all the codes of conduct on a single page in alphabetical order. Then, we show all the codes of conduct on a single page arranged by the school districts' 2015-16 out-of-school suspension rates. While these "bird's eye" views do not allow for the reading of specific infraction-response categories, they allow for a view of the variability in alignment with state guidelines as well as trends in the alignment of the codes of conduct with suspension rates.

## Bird's Eye View of District Codes of Conduct Visualizations

Clear differences in alignment with the state recommendations and variation across districts are apparent.

# Visualizations Arranged by Out-of-School Suspension Rate

There is no clear relationship between alignment to state guidelines and out-of-school suspension rates.