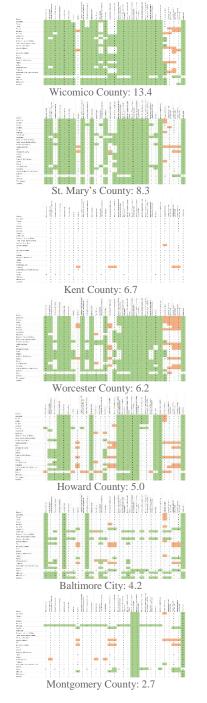

of text in the code of conduct may differ from that of the coding team.

On the following pages, we provide visualizations of the district codes of conduct. We begin by showing all the codes of conduct on a single page in alphabetical order. Then, we show all the codes of conduct on a single page arranged by the school districts' 2015-16 out-of-school suspension rates. While these "bird's eye" views do not allow for the reading of specific infraction-response categories, they allow for a view of the variability in alignment with state guidelines as well as trends in the alignment of the codes of conduct with suspension rates.

## Bird's Eye View of District Codes of Conduct Visualizations

Clear differences in alignment with the state recommendations and variation across districts are apparent.

# Visualizations Arranged by Out-of-School Suspension Rate

There is no clear relationship between alignment to state guidelines and out-of-school suspension rates.