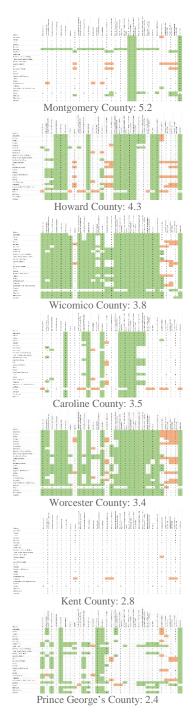

## **District Level Codes of Conduct Visualizations**

In this section of the report, we present district level data visualizations that highlight district codified responses for given behavioral infractions and their alignment with the state guidelines. For each school district in the state with available data, we present a matrix of infraction-response combinations. For each cell, we indicate whether the district's code of conduct recommends the given response for the given infraction (1 = yes, 0 = no).

In addition to documenting the infraction-response combinations, we visually demonstrate the alignment of the districts' codes of conduct with the state recommendations. Cells highlighted in green represent cases where the state recommends a response for a given infraction but the district does not. Cells highlighted in orange represent cases where the state does not recommend the response for a given infraction but the district does. Cells that remain white indicate alignment between the district's code of conduct and the state guidelines.

A few important caveats should be made regarding the interpretation of these figures:

- First, the matrices are derived from the 2015-16 school year codes of conduct. In some cases, codes of conduct may have been revised since the 2015-16 school year. We recommend that readers refer to the most recent codes of conduct for further examination of districts' discipline practices.
- Second, the state guidelines for codes of conduct are just that, guidelines. They are recommendations, and districts are under no legal obligation to adhere perfectly to them. In fact, the state encouraged local reflection and revision in the implementation process. Consequently, alignment or misalignment with the state guidelines are not inherently good or bad. The comparison to the state guidelines are meant to facilitate easier local conversation about school codes of conduct and discipline.
- Third, the practices codified in district codes of conduct reflect written policy and not necessarily
  practice. It is likely that schools in some districts use disciplinary responses that are not codified in
  their code of conduct. Likewise, it is likely that some districts codify responses that are rarely used in
  practice. We note that, in some cases, districts' codes of conduct only detailed more serious
  responses (like suspension). It is likely that these districts, however, use other less exclusionary
  approaches despite their lack of presence in the code of conduct.
- Finally, the codes represent the best judgement of the researchers. Details on the coding process can be found in the methodological notes section, but we recognize that, in some cases, local interpretation

# Visualizations Arranged by Out-of-School Suspension Rate

There is no clear relationship between alignment to state guidelines and out-of-school suspension rates.