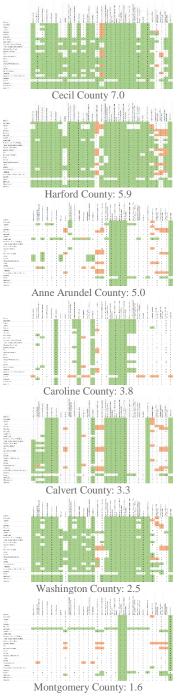

of text in the code of conduct may differ from that of the coding team.

On the following pages, we provide visualizations of the district codes of conduct. We begin by showing all the codes of conduct on a single page in alphabetical order. Then, we show all the codes of conduct on a single page arranged by the school districts' 2015-16 out-of-school suspension rates. While these "bird's eye" views do not allow for the reading of specific infraction-response categories, they allow for a view of the variability in alignment with state guidelines as well as trends in the alignment of the codes of conduct with suspension rates.

## Bird's Eye View of District Codes of Conduct Visualizations

Clear differences in alignment with the state recommendations and variation across districts are apparent.

# Visualizations Arranged by Out-of-School Suspension Rate

There is no clear relationship between alignment to state guidelines and out-of-school suspension rates.