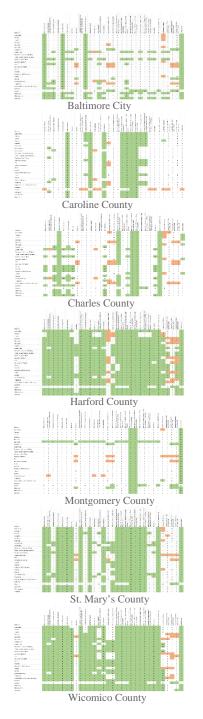

## **District Level Codes of Conduct Visualizations**

In this section of the report, we present district level data visualizations that highlight district codified responses for given behavioral infractions and their alignment with the state guidelines. For each school district in the state with available data, we present a matrix of infraction-response combinations. For each cell, we indicate whether the district's code of conduct recommends the given response for the given infraction (1 = yes, 0 = no).

In addition to documenting the infraction-response combinations, we visually demonstrate the alignment of the districts' codes of conduct with the state recommendations. Cells highlighted in green represent cases where the state recommends a response for a given infraction but the district does not. Cells highlighted in orange represent cases where the state does not recommend the response for a given infraction but the district does. Cells that remain white indicate alignment between the district's code of conduct and the state guidelines.

A few important caveats should be made regarding the interpretation of these figures:

- First, the matrices are derived from the 2015-16 school year codes of conduct. In some cases, codes of conduct may have been revised since the 2015-16 school year. We recommend that readers refer to the most recent codes of conduct for further examination of districts' discipline practices.
- Second, the state guidelines for codes of conduct are just that, guidelines. They are recommendations, and districts are under no legal obligation to adhere perfectly to them. In fact, the state encouraged local reflection and revision in the implementation process. Consequently, alignment or misalignment with the state guidelines are not inherently good or bad. The comparison to the state guidelines are meant to facilitate easier local conversation about school codes of conduct and discipline.
- Third, the practices codified in district codes of conduct reflect written policy and not necessarily
  practice. It is likely that schools in some districts use disciplinary responses that are not codified in
  their code of conduct. Likewise, it is likely that some districts codify responses that are rarely used in
  practice. We note that, in some cases, districts' codes of conduct only detailed more serious
  responses (like suspension). It is likely that these districts, however, use other less exclusionary
  approaches despite their lack of presence in the code of conduct.
- Finally, the codes represent the best judgement of the researchers. Details on the coding process can be found in the methodological notes section, but we recognize that, in some cases, local interpretation

## Bird's Eye View of District Codes of Conduct Visualizations

Clear differences in alignment with the state recommendations and variation across districts are apparent.