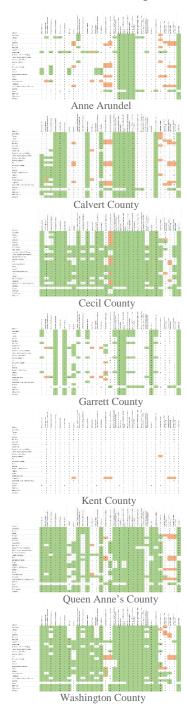

## **District Level Codes of Conduct Visualizations**

In this section of the report, we present district level data visualizations that highlight district codified responses for given behavioral infractions and their alignment with the state guidelines. For each school district in the state with available data, we present a matrix of infraction-response combinations. For each cell, we indicate whether the district's code of conduct recommends the given response for the given infraction (1 = yes, 0 = no).

In addition to documenting the infraction-response combinations, we visually demonstrate the alignment of the districts' codes of conduct with the state recommendations. Cells highlighted in green represent cases where the state recommends a response for a given infraction but the district does not. Cells highlighted in orange represent cases where the state does not recommend the response for a given infraction but the district does. Cells that remain white indicate alignment between the district's code of conduct and the state guidelines.

A few important caveats should be made regarding the interpretation of these figures:

- First, the matrices are derived from the 2015-16 school year codes of conduct. In some cases, codes of conduct may have been revised since the 2015-16 school year. We recommend that readers refer to the most recent codes of conduct for further examination of districts' discipline practices.
- Second, the state guidelines for codes of conduct are just that, guidelines. They are recommendations, and districts are under no legal obligation to adhere perfectly to them. In fact, the state encouraged local reflection and revision in the implementation process. Consequently, alignment or misalignment with the state guidelines are not inherently good or bad. The comparison to the state guidelines are meant to facilitate easier local conversation about school codes of conduct and discipline.
- Third, the practices codified in district codes of conduct reflect written policy and not necessarily
  practice. It is likely that schools in some districts use disciplinary responses that are not codified in
  their code of conduct. Likewise, it is likely that some districts codify responses that are rarely used in
  practice. We note that, in some cases, districts' codes of conduct only detailed more serious
  responses (like suspension). It is likely that these districts, however, use other less exclusionary
  approaches despite their lack of presence in the code of conduct.
- Finally, the codes represent the best judgement of the researchers. Details on the coding process can be found in the methodological notes section, but we recognize that, in some cases, local interpretation

## Bird's Eye View of District Codes of Conduct Visualizations

Clear differences in alignment with the state recommendations and variation across districts are apparent.