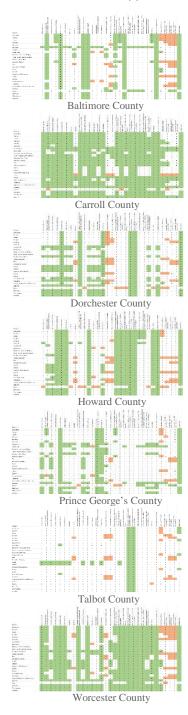

## **District Level Codes of Conduct Visualizations**

In this section of the report, we present district level data visualizations that highlight district codified responses for given behavioral infractions and their alignment with the state guidelines. For each school district in the state with available data, we present a matrix of infraction-response combinations. For each cell, we indicate whether the district's code of conduct recommends the given response for the given infraction (1 = yes, 0 = no).

In addition to documenting the infraction-response combinations, we visually demonstrate the alignment of the districts' codes of conduct with the state recommendations. Cells highlighted in green represent cases where the state recommends a response for a given infraction but the district does not. Cells highlighted in orange represent cases where the state does not recommend the response for a given infraction but the district does. Cells that remain white indicate alignment between the district's code of conduct and the state guidelines.

A few important caveats should be made regarding the interpretation of these figures:

- First, the matrices are derived from the 2015-16 school year codes of conduct. In some cases, codes of conduct may have been revised since the 2015-16 school year. We recommend that readers refer to the most recent codes of conduct for further examination of districts' discipline practices.
- Second, the state guidelines for codes of conduct are just that, guidelines. They are recommendations, and districts are under no legal obligation to adhere perfectly to them. In fact, the state encouraged local reflection and revision in the implementation process. Consequently, alignment or misalignment with the state guidelines are not inherently good or bad. The comparison to the state guidelines are meant to facilitate easier local conversation about school codes of conduct and discipline.
- Third, the practices codified in district codes of conduct reflect written policy and not necessarily
  practice. It is likely that schools in some districts use disciplinary responses that are not codified in
  their code of conduct. Likewise, it is likely that some districts codify responses that are rarely used in
  practice. We note that, in some cases, districts' codes of conduct only detailed more serious
  responses (like suspension). It is likely that these districts, however, use other less exclusionary
  approaches despite their lack of presence in the code of conduct.
- Finally, the codes represent the best judgement of the researchers. Details on the coding process can be found in the methodological notes section, but we recognize that, in some cases, local interpretation

## Bird's Eye View of District Codes of Conduct Visualizations

Clear differences in alignment with the state recommendations and variation across districts are apparent.