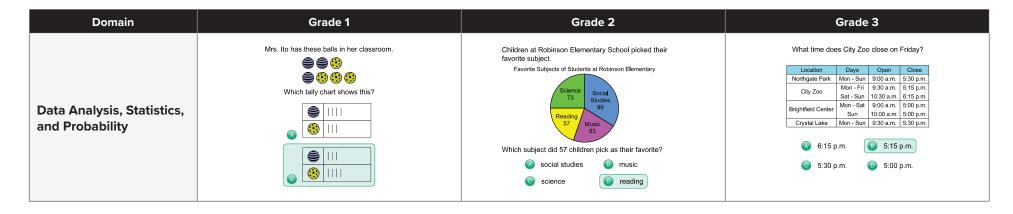

<sup>\*</sup>There are currently no sample items available for Data Analysis, Statistics, and Probability domain, although this skill is tested at the kindergarten level.