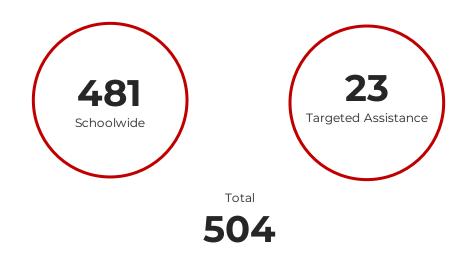

# Maryland Title I, Part A Schools – State-Wide Totals

38 New Title I Schools

27 Charter Schools 122 CSI Schools 148 ATSI Schools