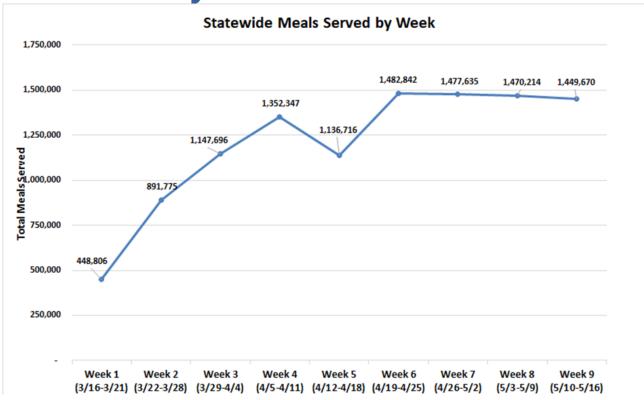

### **Statewide Weekly Meal Totals**

### **Weekly Highlights**

- During Week 9 (May 10-16, 2020) over 1.4 million meals were served.
- MSDE has implemented all waivers issued and approved by the USDA to permit schools and agencies
  in Maryland to continue meal services for children and teens during the temporary school closures.

#### **Statewide Total Meals Served**

 In Week 9, Maryland agencies served over 1.4 million Grab-N-Go meals to children and teens.