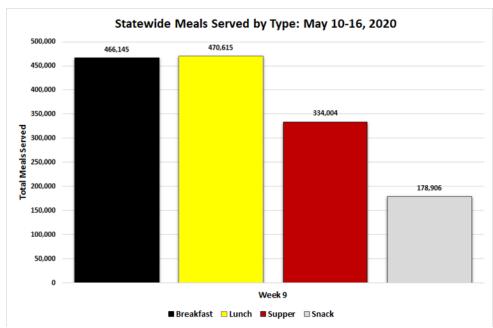

#### **Statewide Total Meals Served**

 In Week 9, Maryland agencies served over 1.4 million Grab-N-Go meals to children and teens.