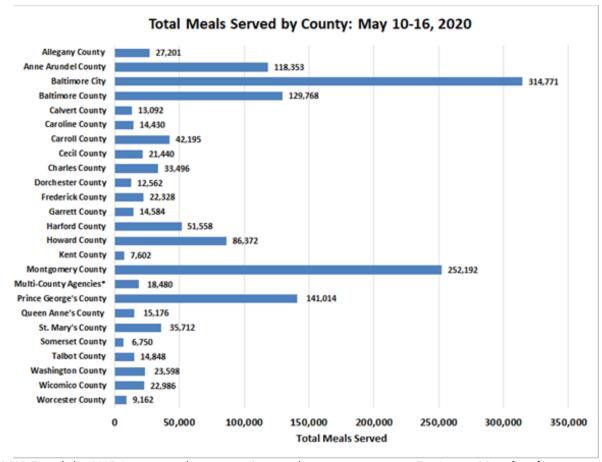

## **Total Meals Served by County**

 County numbers vary due to county population, site eligibility, and region.

MSDE and the USDA are equal opportunity employers.

**EatSmartMaryland.org** 

Page 2 of 2