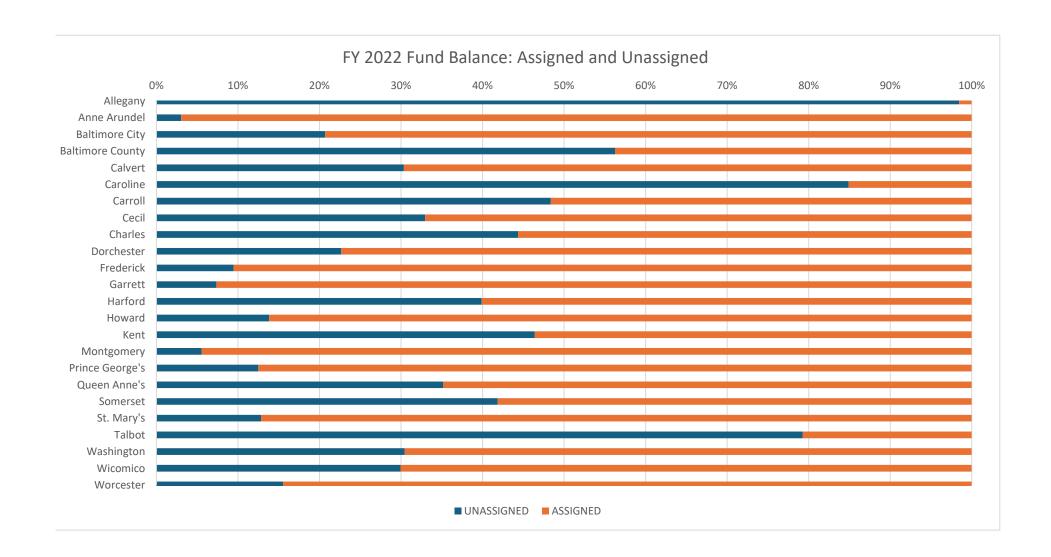

## **Local Fund Balances**

LEA annual budgets appropriately include a fund balance; the amount is unique to each local board based on their policies.

- Fund balances are categorized as assigned or unassigned, sometimes called committed or obligated versus unrestricted.
  - Assigned balances are designated for specific uses and cannot be re-assigned.
  - Unassigned balances are available for use by the local School Board.
- Examples of items included in an assigned fund balance are multi-year leases for technology, current year encumbrances, health fund reserves, and future year budgets.

## FY 2022

|      | _                       |                  |              | Г     | 1 2022      |        |             |        |
|------|-------------------------|------------------|--------------|-------|-------------|--------|-------------|--------|
| LEA_ |                         |                  |              | ۰/ ۲  |             |        |             |        |
| COD  |                         |                  |              | % of  |             |        |             |        |
| E    | LEA                     | Operating Budget | Fund Balance | Total | ASSIGNE     |        | UNASSIGN    |        |
| 01   | Allegany                | 147,520,267      | 31,893,073   | 21.6% | 488,504     | 0.33%  | 31,404,569  | 21.29% |
| 02   | Anne Arundel            | 1,405,830,941    | 89,521,803   | 6.4%  | 86,797,753  | 6.17%  | 2,724,050   | 0.19%  |
| 30   | <b>Baltimore City</b>   | 1,937,424,000    | 265,931,000  | 13.7% | 210,880,000 | 10.88% | 55,051,000  | 2.84%  |
| 03   | <b>Baltimore County</b> | 1,675,416,000    | 210,126,000  | 12.5% | 91,960,000  | 5.49%  | 118,166,000 | 7.05%  |
| 04   | Calvert                 | 262,674,138      | 24,054,213   | 9.2%  | 16,754,993  | 6.38%  | 7,299,220   | 2.78%  |
| 05   | Caroline                | 97,894,660       | 7,376,594    | 7.5%  | 1,112,864   | 1.14%  | 6,263,730   | 6.40%  |
| 06   | Carroll                 | 405,579,167      | 26,361,775   | 6.5%  | 13,610,733  | 3.36%  | 12,751,042  | 3.14%  |
| 07   | Cecil                   | 246,086,631      | 19,917,727   | 8.1%  | 13,352,938  | 5.43%  | 6,564,789   | 2.67%  |
| 80   | Charles                 | 404,130,585      | 30,318,330   | 7.5%  | 33,627,096  | 8.32%  | 26,819,136  | 6.64%  |
| 09   | Dorchester              | 85,593,690       | 6,615,554    | 7.7%  | 5,115,554   | 5.98%  | 1,500,000   | 1.75%  |
| 10   | Frederick               | 733,363,844      | 35,246,698   | 4.8%  | 31,909,726  | 4.35%  | 3,336,973   | 0.46%  |
| 11   | Garrett                 | 61,723,884       | 6,800,176    | 11.0% | 6,300,176   | 10.21% | 500,000     | 0.81%  |
| 12   | Harford                 | 642,290,061      | 92,115,640   | 14.3% | 55,360,382  | 8.62%  | 36,755,258  | 5.72%  |
| 13   | Howard                  | 1,011,467,851    | 45,990,536   | 4.5%  | 39,637,808  | 3.92%  | 6,352,728   | 0.63%  |
| 14   | Kent                    | 35,620,776       | 4,647,153    | 13.0% | 2,490,104   | 6.99%  | 2,157,049   | 6.06%  |
| 15   | Montgomery              | 2,830,332,428    | 89,906,090   | 3.2%  | 82,087,849  | 2.90%  | 4,818,241   | 0.17%  |
| 16   | Prince George's         | 2,447,174,562    | 312,035,611  | 12.8% | 273,006,372 | 11.16% | 39,029,239  | 1.59%  |
| 17   | Queen Anne's            | 120,686,006      | 8,116,164    | 6.7%  | 5,260,431   | 4.36%  | 2,855,733   | 2.37%  |
| 18   | St. Mary's              | 280,471,927      | 14,144,395   | 5.0%  | 12,330,630  | 4.40%  | 1,813,765   | 0.65%  |
| 19   | Somerset                | 46,904,347       | 2,977,753    | 6.3%  | 1,730,928   | 3.69%  | 1,246,825   | 2.66%  |
| 20   | Talbot                  | 83,464,705       | 6,357,173    | 7.6%  | 1,316,928   | 1.58%  | 5,040,245   | 6.04%  |
| 21   | Washington              | 368,103,371      | 34,656,925   | 9.4%  | 24,102,379  | 6.55%  | 10,554,546  | 2.87%  |
| 22   | Wicomico                | 265,454,893      | 33,294,002   | 12.5% | 23,325,832  | 8.79%  | 9,968,170   | 3.76%  |
| 23   | Worcester               | 139,053,863      | 3,653,126    | 2.6%  | 3,076,115   | 2.21%  | 567,011     | 0.41%  |
|      |                         |                  |              |       |             |        |             |        |