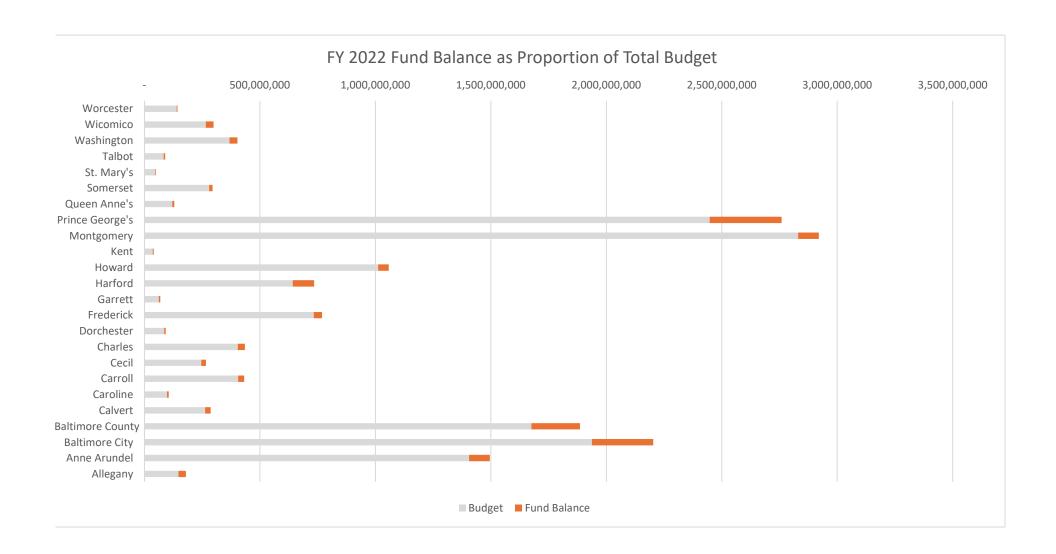

## FY 2022

|      | _                       |                  |              | Г     | 1 2022      |        |             |        |
|------|-------------------------|------------------|--------------|-------|-------------|--------|-------------|--------|
| LEA_ |                         |                  |              | ۰/ ۲  |             |        |             |        |
| COD  |                         |                  |              | % of  |             |        |             |        |
| E    | LEA                     | Operating Budget | Fund Balance | Total | ASSIGNE     |        | UNASSIGN    |        |
| 01   | Allegany                | 147,520,267      | 31,893,073   | 21.6% | 488,504     | 0.33%  | 31,404,569  | 21.29% |
| 02   | Anne Arundel            | 1,405,830,941    | 89,521,803   | 6.4%  | 86,797,753  | 6.17%  | 2,724,050   | 0.19%  |
| 30   | <b>Baltimore City</b>   | 1,937,424,000    | 265,931,000  | 13.7% | 210,880,000 | 10.88% | 55,051,000  | 2.84%  |
| 03   | <b>Baltimore County</b> | 1,675,416,000    | 210,126,000  | 12.5% | 91,960,000  | 5.49%  | 118,166,000 | 7.05%  |
| 04   | Calvert                 | 262,674,138      | 24,054,213   | 9.2%  | 16,754,993  | 6.38%  | 7,299,220   | 2.78%  |
| 05   | Caroline                | 97,894,660       | 7,376,594    | 7.5%  | 1,112,864   | 1.14%  | 6,263,730   | 6.40%  |
| 06   | Carroll                 | 405,579,167      | 26,361,775   | 6.5%  | 13,610,733  | 3.36%  | 12,751,042  | 3.14%  |
| 07   | Cecil                   | 246,086,631      | 19,917,727   | 8.1%  | 13,352,938  | 5.43%  | 6,564,789   | 2.67%  |
| 80   | Charles                 | 404,130,585      | 30,318,330   | 7.5%  | 33,627,096  | 8.32%  | 26,819,136  | 6.64%  |
| 09   | Dorchester              | 85,593,690       | 6,615,554    | 7.7%  | 5,115,554   | 5.98%  | 1,500,000   | 1.75%  |
| 10   | Frederick               | 733,363,844      | 35,246,698   | 4.8%  | 31,909,726  | 4.35%  | 3,336,973   | 0.46%  |
| 11   | Garrett                 | 61,723,884       | 6,800,176    | 11.0% | 6,300,176   | 10.21% | 500,000     | 0.81%  |
| 12   | Harford                 | 642,290,061      | 92,115,640   | 14.3% | 55,360,382  | 8.62%  | 36,755,258  | 5.72%  |
| 13   | Howard                  | 1,011,467,851    | 45,990,536   | 4.5%  | 39,637,808  | 3.92%  | 6,352,728   | 0.63%  |
| 14   | Kent                    | 35,620,776       | 4,647,153    | 13.0% | 2,490,104   | 6.99%  | 2,157,049   | 6.06%  |
| 15   | Montgomery              | 2,830,332,428    | 89,906,090   | 3.2%  | 82,087,849  | 2.90%  | 4,818,241   | 0.17%  |
| 16   | Prince George's         | 2,447,174,562    | 312,035,611  | 12.8% | 273,006,372 | 11.16% | 39,029,239  | 1.59%  |
| 17   | Queen Anne's            | 120,686,006      | 8,116,164    | 6.7%  | 5,260,431   | 4.36%  | 2,855,733   | 2.37%  |
| 18   | St. Mary's              | 280,471,927      | 14,144,395   | 5.0%  | 12,330,630  | 4.40%  | 1,813,765   | 0.65%  |
| 19   | Somerset                | 46,904,347       | 2,977,753    | 6.3%  | 1,730,928   | 3.69%  | 1,246,825   | 2.66%  |
| 20   | Talbot                  | 83,464,705       | 6,357,173    | 7.6%  | 1,316,928   | 1.58%  | 5,040,245   | 6.04%  |
| 21   | Washington              | 368,103,371      | 34,656,925   | 9.4%  | 24,102,379  | 6.55%  | 10,554,546  | 2.87%  |
| 22   | Wicomico                | 265,454,893      | 33,294,002   | 12.5% | 23,325,832  | 8.79%  | 9,968,170   | 3.76%  |
| 23   | Worcester               | 139,053,863      | 3,653,126    | 2.6%  | 3,076,115   | 2.21%  | 567,011     | 0.41%  |
|      |                         |                  |              |       |             |        |             |        |