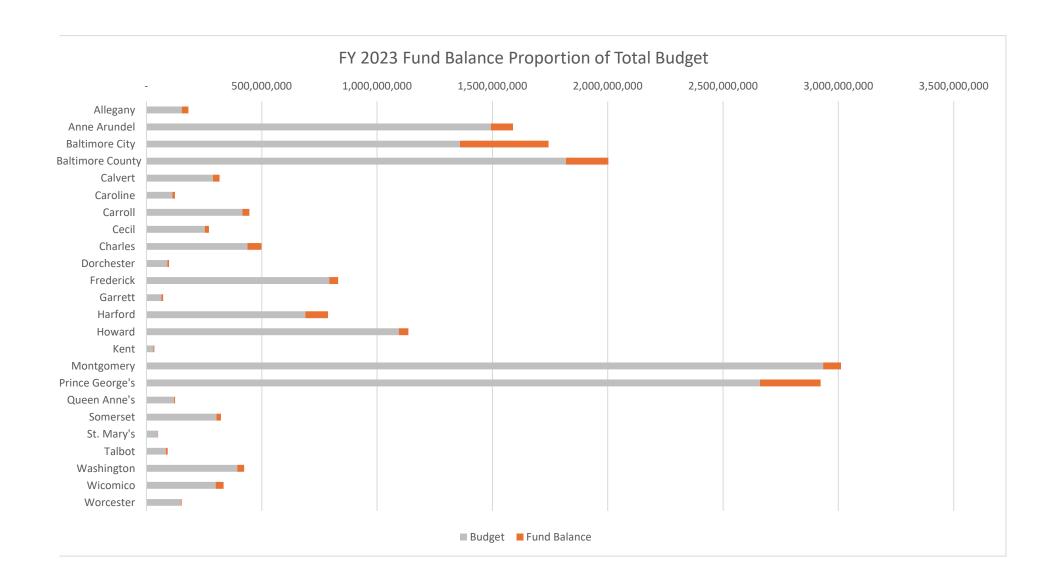

## FY 2023

| LEA_ | <del>-</del>            |               |                     |        |             |        |            |        |
|------|-------------------------|---------------|---------------------|--------|-------------|--------|------------|--------|
| COD  |                         | Operating     |                     | % of   |             |        |            |        |
| E    | LEA                     | Budget        | <b>Fund Balance</b> | Total  | ASSIGNE     | D      | UNASSIGI   | NED    |
| 01   | Allegany                | 153,545,944   | 28,278,658          | 18.42% | 1,178,729   | 0.77%  | 27,099,929 | 17.65% |
| 02   | Anne Arundel            | 1,492,743,800 | 96,622,785          | 6.47%  | 94,346,009  | 6.32%  | 2,222,776  | 0.15%  |
| 30   | Baltimore City          | 1,358,985,536 | 384,418,000         | 28.29% | 301,527,000 | 22.19% | 82,891,000 | 6.10%  |
| 03   | <b>Baltimore County</b> | 1,818,475,000 | 184,025,450         | 10.12% | 101,947,878 | 5.61%  | 82,077,572 | 4.51%  |
| 04   | Calvert                 | 288,210,618   | 28,789,388          | 9.99%  | 21,496,464  | 7.46%  | 7,292,924  | 2.53%  |
| 05   | Caroline                | 112,734,487   | 10,811,661          | 9.59%  | 1,325,760   | 1.18%  | 9,485,901  | 8.4%   |
| 06   | Carroll                 | 416,265,556   | 29,946,922          | 7.19%  | 16,888,821  | 4.06%  | 13,058,051 | 3.14%  |
| 07   | Cecil                   | 252,416,404   | 18,792,315          | 7.44%  | 12,724,752  | 5.04%  | 6,067,563  | 2.40%  |
| 08   | Charles                 | 438,217,964   | 60,446,232          | 13.79% | 29,004,841  | 6.62%  | 25,053,130 | 5.72%  |
| 09   | Dorchester              | 90,505,878    | 7,187,484           | 7.94%  | 5,902,459   | 6.52%  | 1,285,025  | 1.42%  |
| 10   | Frederick               | 792,380,675   | 38,743,245          | 4.89%  | 33,387,652  | 4.21%  | 5,355,593  | 0.68%  |
| 11   | Garrett                 | 65,250,008    | 7,091,627           | 10.87% | 6,591,627   | 10.10% | 500,000    | 0.77%  |
| 12   | Harford                 | 688,597,639   | 99,083,170          | 14.39% | 73,592,967  | 10.69% | 25,490,203 | 3.70%  |
| 13   | Howard                  | 1,094,451,918 | 41,583,941          | 3.80%  | 31,352,345  | 2.86%  | 10,186,596 | 0.93%  |
| 14   | Kent                    | 30,882,097    | 3,705,746           | 12.00% | 1,300,173   | 4.21%  | 2,405,573  | 7.79%  |
| 15   | Montgomery              | 2,933,980,783 | 77,327,274          | 2.64%  | 69,102,165  | 2.36%  | 8,225,109  | 0.28%  |
| 16   | Prince George's         | 2,659,688,770 | 263,150,891         | 9.89%  | 232,535,703 | 8.74%  | 30,615,188 | 1.15%  |
| 17   | Queen Anne's            | 119,857,361   | 4,023,832           | 3.36%  | 2,700,140   | 2.25%  | 1,323,692  | 1.10%  |
| 18   | St. Mary's              | 303,585,573   | 19,274,335          | 6.35%  | 14,975,321  | 4.93%  | 4,299,014  | 1.42%  |
| 19   | Somerset                | 48,832,078    | 1,786,706           | 3.66%  | 1,430,770   | 2.93%  | 355,936    | 0.73%  |
| 20   | Talbot                  | 83,744,059    | 7,933,600           | 9.47%  | 1,403,643   | 1.68%  | 6,529,957  | 7.80%  |
| 21   | Washington              | 393,518,226   | 29,871,414          | 7.59%  | 13,949,787  | 3.54%  | 15,921,627 | 4.05%  |
| 22   | Wicomico                | 300,230,299   | 34,365,036          | 11.45% | 26,521,724  | 8.83%  | 7,843,339  | 2.61%  |
| 23   | Worcester               | 149,257,432   | 3,588,621           | 2.40%  | 3,021,610   | 2.02%  | 567,011    | 0.38%  |