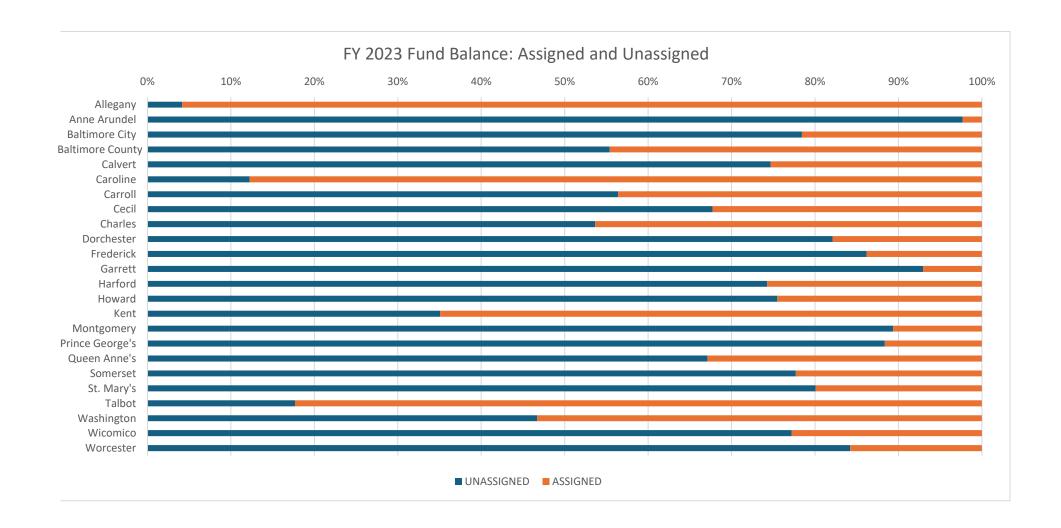

## **Local Fund Balances**

LEA annual budgets appropriately include a fund balance; the amount is unique to each local board based on their policies.

- Fund balances are categorized as assigned or unassigned, sometimes called committed or obligated versus unrestricted.
  - Assigned balances are designated for specific uses and cannot be re-assigned.
  - Unassigned balances are available for use by the local School Board.
- Examples of items included in an assigned fund balance are multi-year leases for technology, current year encumbrances, health fund reserves, and future year budgets.

## FY 2023

| LEA_ | <del>-</del>            |               |                     |        |             |        |            |        |
|------|-------------------------|---------------|---------------------|--------|-------------|--------|------------|--------|
| COD  |                         | Operating     |                     | % of   |             |        |            |        |
| E    | LEA                     | Budget        | <b>Fund Balance</b> | Total  | ASSIGNE     | D      | UNASSIGI   | NED    |
| 01   | Allegany                | 153,545,944   | 28,278,658          | 18.42% | 1,178,729   | 0.77%  | 27,099,929 | 17.65% |
| 02   | Anne Arundel            | 1,492,743,800 | 96,622,785          | 6.47%  | 94,346,009  | 6.32%  | 2,222,776  | 0.15%  |
| 30   | Baltimore City          | 1,358,985,536 | 384,418,000         | 28.29% | 301,527,000 | 22.19% | 82,891,000 | 6.10%  |
| 03   | <b>Baltimore County</b> | 1,818,475,000 | 184,025,450         | 10.12% | 101,947,878 | 5.61%  | 82,077,572 | 4.51%  |
| 04   | Calvert                 | 288,210,618   | 28,789,388          | 9.99%  | 21,496,464  | 7.46%  | 7,292,924  | 2.53%  |
| 05   | Caroline                | 112,734,487   | 10,811,661          | 9.59%  | 1,325,760   | 1.18%  | 9,485,901  | 8.4%   |
| 06   | Carroll                 | 416,265,556   | 29,946,922          | 7.19%  | 16,888,821  | 4.06%  | 13,058,051 | 3.14%  |
| 07   | Cecil                   | 252,416,404   | 18,792,315          | 7.44%  | 12,724,752  | 5.04%  | 6,067,563  | 2.40%  |
| 08   | Charles                 | 438,217,964   | 60,446,232          | 13.79% | 29,004,841  | 6.62%  | 25,053,130 | 5.72%  |
| 09   | Dorchester              | 90,505,878    | 7,187,484           | 7.94%  | 5,902,459   | 6.52%  | 1,285,025  | 1.42%  |
| 10   | Frederick               | 792,380,675   | 38,743,245          | 4.89%  | 33,387,652  | 4.21%  | 5,355,593  | 0.68%  |
| 11   | Garrett                 | 65,250,008    | 7,091,627           | 10.87% | 6,591,627   | 10.10% | 500,000    | 0.77%  |
| 12   | Harford                 | 688,597,639   | 99,083,170          | 14.39% | 73,592,967  | 10.69% | 25,490,203 | 3.70%  |
| 13   | Howard                  | 1,094,451,918 | 41,583,941          | 3.80%  | 31,352,345  | 2.86%  | 10,186,596 | 0.93%  |
| 14   | Kent                    | 30,882,097    | 3,705,746           | 12.00% | 1,300,173   | 4.21%  | 2,405,573  | 7.79%  |
| 15   | Montgomery              | 2,933,980,783 | 77,327,274          | 2.64%  | 69,102,165  | 2.36%  | 8,225,109  | 0.28%  |
| 16   | Prince George's         | 2,659,688,770 | 263,150,891         | 9.89%  | 232,535,703 | 8.74%  | 30,615,188 | 1.15%  |
| 17   | Queen Anne's            | 119,857,361   | 4,023,832           | 3.36%  | 2,700,140   | 2.25%  | 1,323,692  | 1.10%  |
| 18   | St. Mary's              | 303,585,573   | 19,274,335          | 6.35%  | 14,975,321  | 4.93%  | 4,299,014  | 1.42%  |
| 19   | Somerset                | 48,832,078    | 1,786,706           | 3.66%  | 1,430,770   | 2.93%  | 355,936    | 0.73%  |
| 20   | Talbot                  | 83,744,059    | 7,933,600           | 9.47%  | 1,403,643   | 1.68%  | 6,529,957  | 7.80%  |
| 21   | Washington              | 393,518,226   | 29,871,414          | 7.59%  | 13,949,787  | 3.54%  | 15,921,627 | 4.05%  |
| 22   | Wicomico                | 300,230,299   | 34,365,036          | 11.45% | 26,521,724  | 8.83%  | 7,843,339  | 2.61%  |
| 23   | Worcester               | 149,257,432   | 3,588,621           | 2.40%  | 3,021,610   | 2.02%  | 567,011    | 0.38%  |